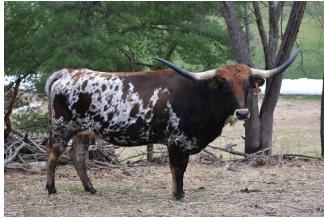

## **POR Honey Whiskey**

| Date of Birth:         | 04/15/2021           |
|------------------------|----------------------|
| Registration 1:        | 288144               |
| <b>Registration 2:</b> | CI337825             |
| Breeder:               | Painted Outlaw Ranch |
| Owner:                 | Painted Outlaw Ranch |
|                        |                      |

Courtesy of Painted Outlaw Ranch

## 840 003 233 557 922

POR Honey Whiskey

TTT:

Ultrasound bred on 10/23/24 to a true black Longhorn bull for an early May 2025 calf. She was halter broke as a yearling. Gentle and will eat from your hand.