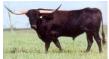

## **POR Honey Whiskey**

| Date of Birth:         | 04/15/2021           |
|------------------------|----------------------|
| Registration 1:        | 288144               |
| <b>Registration 2:</b> | CI337825             |
| Breeder:               | Painted Outlaw Ranch |
| Owner:                 | Painted Outlaw Ranch |
|                        |                      |

Courtesy of Painted Outlaw Ranch

## 840 003 233 557 922

POR Honey Whiskey

TTT:

Ultrasound bred on 10/23/24 to a true black Longhorn bull for an early May 2025 calf. She was halter broke as a yearling. Gentle and will eat from your hand.