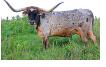

## **POR Honey Whiskey**

| Date of Birth:         | 04/15/2021           |
|------------------------|----------------------|
| Registration 1:        | 288144               |
| <b>Registration 2:</b> | CI337825             |
| Breeder:               | Painted Outlaw Ranch |
| Owner:                 | Painted Outlaw Ranch |
|                        |                      |

Courtesy of Painted Outlaw Ranch

## 840 003 233 557 922

POR Honey Whiskey

TTT:

Ultrasound bred on 10/23/24 to a true black Longhorn bull for an early May 2025 calf. She was halter broke as a yearling. Gentle and will eat from your hand.